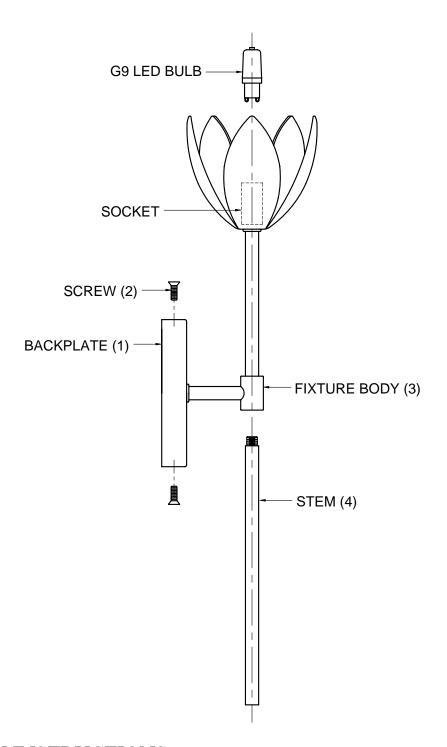

## **ASSEMBLY INSTRUCTIONS**

- 1. Carefully unpack and identify all parts referring to illustration for parts identification.
- 2. Turn the power to the installation point OFF.
- 3. Install the stem (4) onto the fixture body (3).
- 4. Refer to the additional installation instructions included with the product for wiring and installation.
- 5. Install the backplate (1) to the wall using the screw (2).
- 6. Install proper G9 LED bulbs into each socket referring to the markings and/or labels on the fixture for maximum wattage.
- 7. Restore power to the installation point and retain this sheet for future reference.